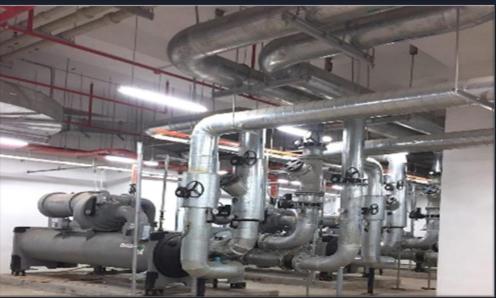

#### MECHANICAL

- ➤ Water-cooled chillers
- Cooling towers
- Air-handling units, fan coil units and split systems
- Variable Refrigerant Volume (VRV) systems
- Fresh air, ventilation and exhaust systems (including ductworks system)
- Cold rooms
- > Clean rooms
- Building Management System(BMS) implementation

# PLUMBING & FIRE PROTECTION

- ➤ Water treatment plant installation and piping works
- > Cold & hot water production and distribution
- > Storm water drainage and pumping systems
- > Soil and waste water treatment
- Equipment installation and water treatment for swimming pools
- > Firefighting systems
- > LPG systems