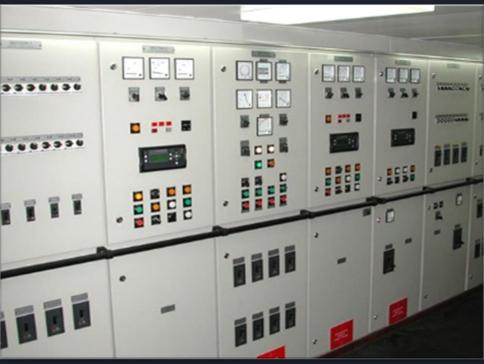

#### ELECTRICAL

- > MV/LV system
- ➤ MV/LV substation and transformers
- Power plant installation (generators) and power distribution (electrical main switchboard, panels)
- LV distribution (bus duct, cable support and distribution and cabling works)
- > UPS installation
- Communication & Security Systems
- Security/Access Control
- Fire Alarm systems
- Closed-Circuit Television (CCTV)
- Master Antenna Television (MATV)
- > Telephone & data (cabling, PABX)
- Public Address (PA and EWIS)