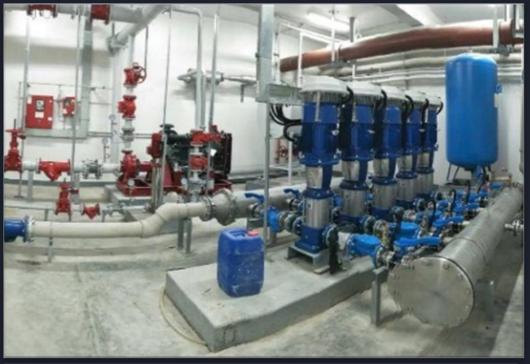

# PLUMBING & FIRE PROTECTION

- ➤ Water treatment plant installation and piping works
- > Cold & hot water production and distribution
- > Storm water drainage and pumping systems
- > Soil and waste water treatment
- Equipment installation and water treatment for swimming pools
- Firefighting systems
- > LPG systems