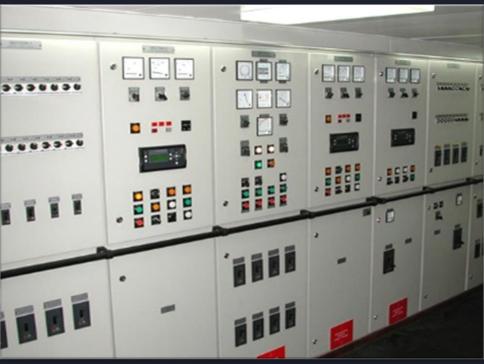

### ELECTRICAL

- > MV/LV system
- ➤ MV/LV substation and transformers
- Power plant installation (generators) and power distribution (electrical main switchboard, panels)
- LV distribution (bus duct, cable support and distribution and cabling works)
- > UPS installation
- Communication & Security Systems
- Security/Access Control
- Fire Alarm systems
- Closed-Circuit Television (CCTV)
- Master Antenna Television (MATV)
- > Telephone & data (cabling, PABX)
- Public Address (PA and EWIS)